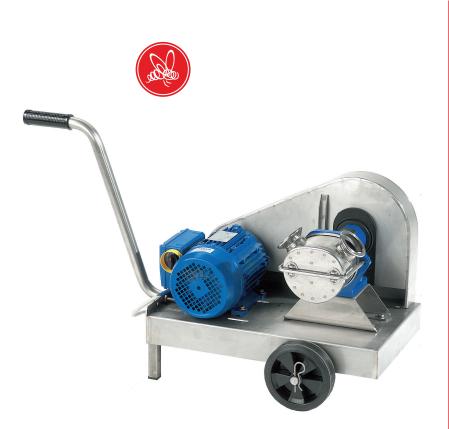

### Honeypump - Minor/Maior

Bidirectional impeller pump with stainless steel body (positive displacement).

All pumps are selfpriming and specially produced for honey and run at slow speed.

The trolley/base, fittings and the pump are made entirely of stainless steel. The pump impeller is made of natural non-toxic neoprene rubber.

The Maior pump has a larger pump head and larger pump capacity.

Includes quick-fittings for 2" hoses. Other fittings on request.

Delivery without plug.

Models for 60Hz available.

Never leave the machine unattended during use.